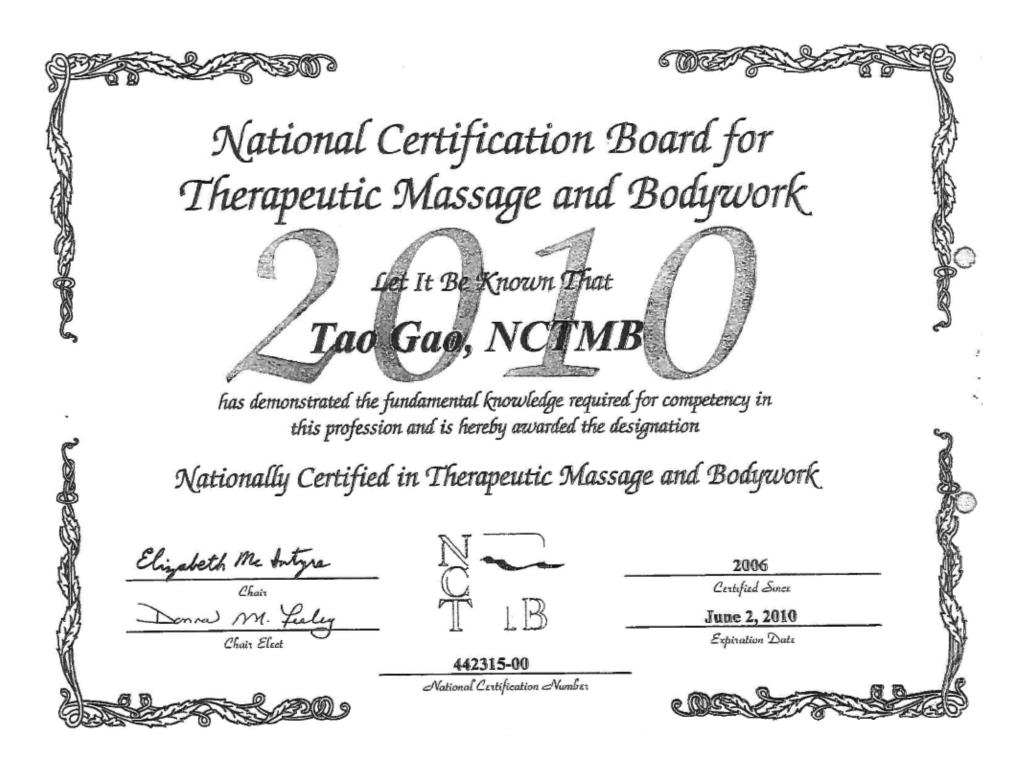

## BACKGROUND INFORMATION:

Mr. Gao's massage application is before you today for review that could not be approved administratively. Mr. Gao was previously licensed with NSBMT from April 2007 to April 2010. His 2007 application listed Acupuncture and Massage Institute of America with a completion date in July of 2005. Mr. Gao has failed to disclose his previous license and citation issued by Utah Division of Occupational & Professional Licensing for allowing an unlicensed person to perform massage in his business. Mr. Gao was the listed owner of the establishment where the unlicensed activity occurred. On September 5, 2012, Utah listed the citation on the National Practitioners Data Bank (NPDB). Mr. Gao listed Acupuncture and Massage Institute of America and East-West Institute of Hand Therapy on his Utah license application. Mr. Gao has failed to provide his previous license, education from multiple massage programs and his citation. Mr. Gao is requesting to be granted a license under NRS 640C.420 and is before you today for review under NRS 640C.700.

Location is no longer in business and is currently an animal hospital that now occupies the location.

11/20/2008 – Licensed in Utah. License # 7177457-4701 issued, with an expiration date of 5/31/2013. Education provider of Acupuncture and Massage Institute of America and East-West Institute of Hand Therapy.

10/06/2008 – Completed East-West Institute of Hand Therapy. (No documents to support or confirm attendance – Education listed on UT application).

3/1/2007 – Licensed in NV – License NVMT.1359 issued. NSBMT received application with education from Acupuncture and Massage Institute of America. Expired on April 30, 2010.

10/03/2006 – Licensed in Louisiana. Licensed # LA 3852 issued with an expiration date of 3/31/2022.

06/2006 – Took National exam and received passing score.

7/5/2005 – Completed Acupuncture and Massage Institute of America.